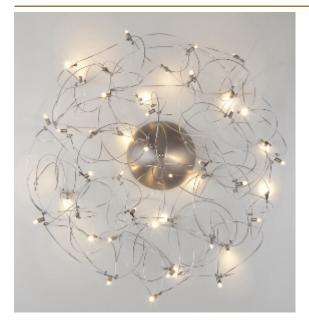

## **CURLED DISC** SUSPENSION by Jan Pauwels

Curled LEDs become CurLED. This fixture has curved metal rods that gives it a more romantic look. All the E10 LED light bulbs give the hypnotizing result of a stellar creation. Every Curled Disc is handmade, the E10 lamps are placed randomly, making every model unique. (see model Sirio Disc for the version with led circuit boards)

## CANOPY

20 cm 7.9 inch

CABLELENGTH Up to 200 cm 78 inch

130 x led E10, 12V/0,33W, 2600K, 2990LM

INCLUDED

Yes

130 cm 51.2 inch

5 cm 2 inch

FINISH

Blackbrass

Nickel

TYPE.NR

11-8385-1E 11-8385-2E 11-8385-4E

TYPE

Suspension

Ø